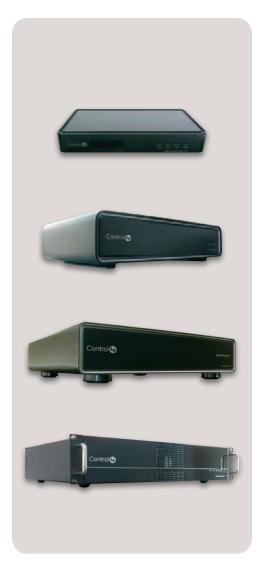

#### **Controllers**

Controllers are at the core of every Control4 system. They enable you to control and automate virtually any home function, including your home theater, music, lighting, temperature, and more. All versions give you powerful control over your entire home and enable you to build your system over time.

#### **Home Controller HC-200**

An affordable and versatile controller, ideal for providing in-room control and on-screen navigation for every display in the home.

- Universal mounting bracket
- Extremely small form factor allows placement behind flat panel displays

#### **Home Controller HC-300**

With increased performance capabilities, the HC-300 makes whole-home automation simple.

- 720p HD on-screen TV interface
- Add digital music and photos with USB hard drive

#### **Home Controller HC-500**

Combines the power of our Home Controller HC-300 with an integrated hard drive and additional inputs/outputs.

- 720p HD on-screen TV interface
- Store digital music and photos on the internal 160GB hard drive

#### **Home Controller HC-1000**

Optimized to run as a high-performance dedicated primary controller for large media libraries.

- Half Terabyte internal hard drive
- Solid state boot drive