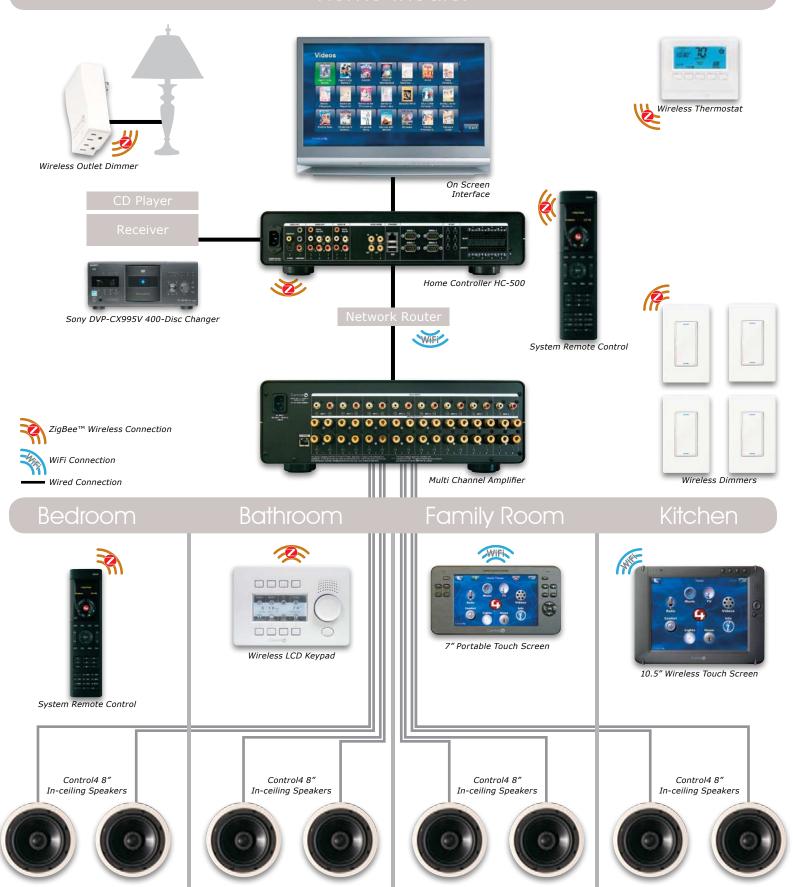

# Sample System – Home Theater, Music, Lighting, Temperature

#### Home Theater

With Control4, you can simplify your life by bringing all of the technology in your home together into one complete, elegant solution.