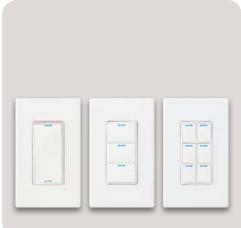

#### **Keypads**

Control4 keypads offer smart, affordable solutions to give you a variety of personalized one-touch scenarios.

#### Wireless 2, 3 and 6 Button Keypads

- Scalable, low cost solution
- Unlimited programming options
- Customizable LED colors
- Customizable keycaps (3 and 6 button only)
- Use as a 3-way switch in a Control4 lighting scene

Available in white, black, and almond