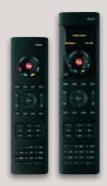

#### **System Remote Controls**

Included with every controller\* these simple devices let you control everything in your home with the built-in display (SR-250 only) or through the on-screen TV interface.

- Wireless (RF) with bi-directional feedback
- Piezo speaker for "lost remote" paging capabilities
- Bright OLED display (SR-250 only) and backlit buttons
- Wake-on-motion sensor