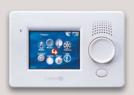

#### 7" Touch Screen

Control an entire home automation system with this elegant 7" touch screen.

- WiFi and Ethernet communication
- 4 customizable hard buttons

#### 10.5" Touch Screen

Control an entire home automation system with this elegant 10.5" touch screen.

- Ethernet communication (In-wall only)
- WiFi communication (Portable only)
- Custom wood frames available (In-wall only)