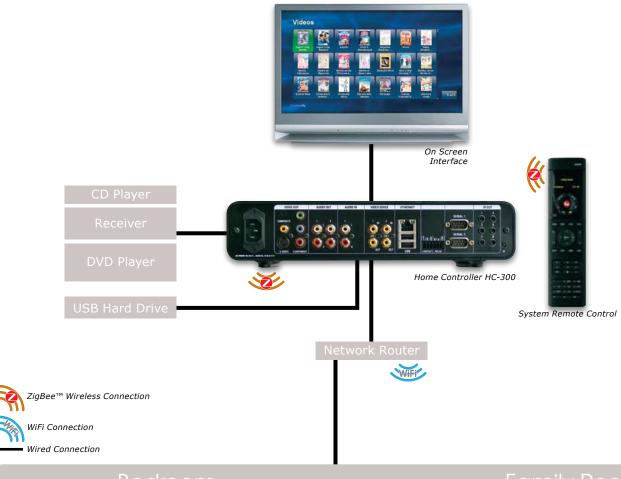

# Sample System – Home Theater and Music

#### Home Theater

### Bedroom

# System Remote Control Ethernet Speaker Point™

Control4 8"

In-wall Speakers

## Family Room