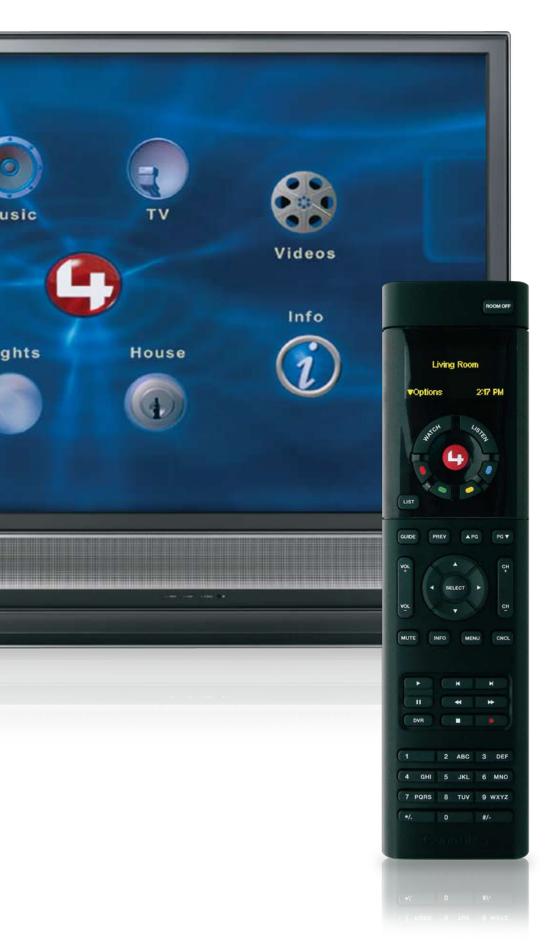

#### **One-Touch Home Theater**

Simplify the control of everyday audio, video, and home theater components, eliminating the need for multiple remotes.

- **System Remote Control** control all of your home theater components or use the integrated display to browse music and movies, adjust the temperature, turn off the lights and more.
- On-Screen Navigator turns your television into an elegant interface that can be used to access and control your entire home.

#### **System Remote Controls**

Included with every controller\* these simple devices let you control everything in your home with the built-in display (SR-250 only) or through the on-screen TV interface.

- Wireless (RF) with bi-directional feedback
- Piezo speaker for "lost remote" paging capabilities
- Bright OLED display (SR-250 only) and backlit buttons
- Wake-on-motion sensor