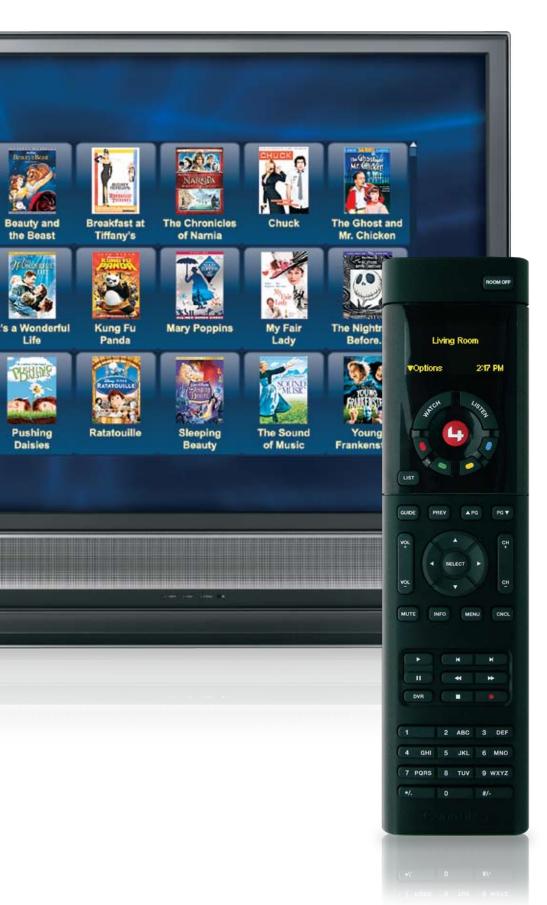

# Control4 Makes Everyday Easy™

Make your home the hangout for family and friends. Control4 Home Theater and Multi-Room Music systems make your house the most entertaining place around.

- Use your Control4 System
   Remote to start a movie, dim the
   lights and adjust the temperature
   for a true movie theater
   experience in your own home.
- Access your music and videos from any room in your home, anytime.
- Make your home-theater system easy enough for a child to use with one simple remote to control all your AV gear.
- No more searching through CD cases to find the music you want to hear. Create the perfect mood by playing your favorite playlist throughout the entire house for your whole family to enjoy.
- Classical in the den, Blues in the kitchen, and Rap in the teen's room all at the same time.
   Use your Control4 touch screen or remote control to play music from multiple sources, including your MP3 player, external hard drive or computer. And with Rhapsody's music service\*, subscribers can have access to over 4.5 million songs in any or all rooms anytime.

#### **One-Touch Home Theater**

Simplify the control of everyday audio, video, and home theater components, eliminating the need for multiple remotes.

- **System Remote Control** control all of your home theater components or use the integrated display to browse music and movies, adjust the temperature, turn off the lights and more.
- On-Screen Navigator turns your television into an elegant interface that can be used to access and control your entire home.