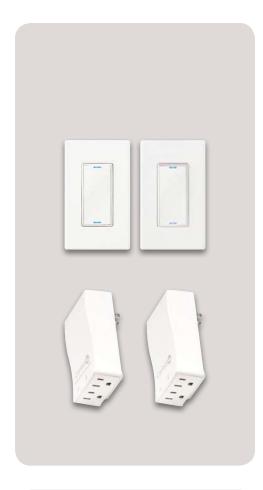

#### **Wireless Dimmer and Switch**

Elegant and convenient lighting control from any touch screen, keypad or remote.

- Replace existing switches, no new wires required
- Custom screw-less faceplate
- Customizable LED lights
- Integrated air gap switch (Dimmer only)

Available in white, black, and almond

#### **Wireless Outlet Dimmer and Outlet Switch**

Connect to any household plug-in device, immediately making it part of the Control4 system.

- Dual outlets
- Small form factor
- Secure mounting
- Energy efficient
- Built-in dimmer capabilities (Outlet Dimmer only)
- Built-in power current sensing (Outlet Switch only)