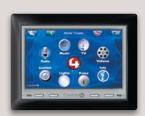

#### 7" Touch Screen

Control an entire home automation system with this elegant 7" touch screen.

- WiFi and Ethernet communication
- 4 customizable hard buttons

#### 10.5" Touch Screen

Control an entire home automation system with this elegant 10.5" touch screen.

- Ethernet communication (In-wall only)
- WiFi communication (Portable only)
- Custom wood frames available (In-wall only)