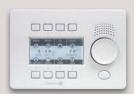

#### **LCD Keypad**

Complete system control in an elegant, compact design.

- Ten-button configuration
- Wireless (ZigBee) and Ethernet versions
- In-wall and desktop versions

Available in white, black, and almond