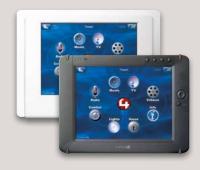

#### 7" Touch Screen

Control an entire home automation system with this elegant 7" touch screen.

- WiFi and Ethernet communication
- 4 customizable hard buttons

#### 10.5" Touch Screen

Control an entire home automation system with this elegant 10.5" touch screen.

- Ethernet communication (In-wall only)
- WiFi communication (Portable only)
- Custom wood frames available (In-wall only)

In-wall available in white, black, and almond