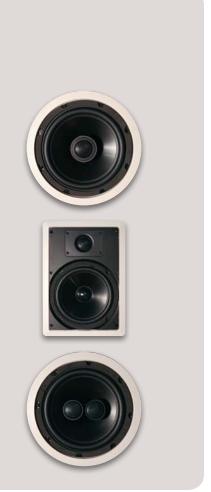

#### **Speakers**

A perfect compliment to Control4's multi-room music products, Control4 in-ceiling and in-wall speakers offer a great solution for surround sound and multi-room music.

#### 5.25", 6" and 8" In-ceiling

These speakers make it possible to have spectacular sound in any room in your home.

- Polymer cones and advanced computer optimized crossovers
- Simple rotating clamp mounting

#### 6" and 8" In-wall

These speakers make an excellent choice for the front-channel speakers in a high-performance home theater system.

- Polymer cones and advanced computer optimized crossovers
- Simple rotating clamp mounting

#### 6" and 8" In-ceiling Stereo

These speakers are the perfect high quality, multi-purpose solutions for whole-house music where space is a major consideration.

- Polymer cones and advanced computer optimized crossovers
- Simple rotating clamp mounting